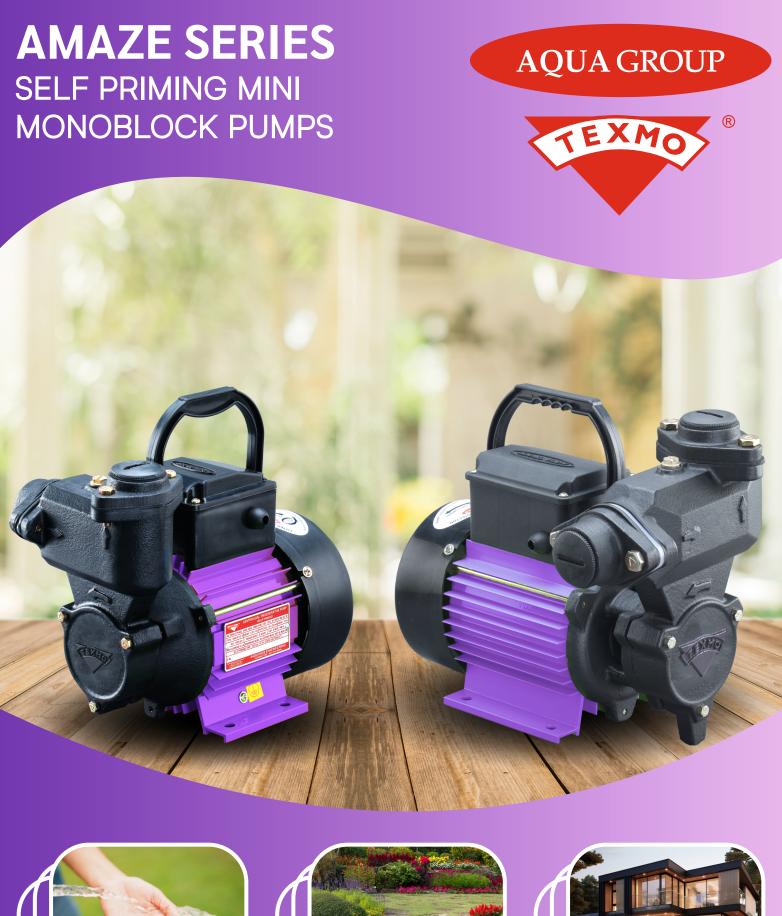

# AMAZE SERIES SELF PRIMING REGENERATIVE PUMPS

CONSTRUCTION

'TEXMO' single phase self priming mini - monoblock pumps are the products from AQUA GROUP, Asia's only totally integrated pump manufacturing group of companies. AQUA GROUP'S pumps are synonymous with quality and reliability. The AMAZE SERIES pumps are rugged in construction and efficient. They are manufactured with stringent quality control and at all stages to provide higher efficiency and reliability.

### **SALIENT FEATURES**

- Sturdy Aluminium Motor Frame.
- Portable and lightweight in construction.
- Easy to install and need simple maintenance.
- Capacitor placed inside the terminal box.
- Better aesthetic look with powder coated finish.

### **MOTOR**

- Robust Single Phase TEFC motor construction.
- Suitable for 20-240V single phase, 50Hz power supply
- ♦ In-built Thermal Overload Protector (T.O.P)
- Permanent split capacitor design for better reliability.
- Double Shielded Ball bearing.

### **PUMP**

- Rigid cast iron pump casing.
- Forged Brass impeller.
- EN8 Shaft
- High Quality Carbon vs Ceramic Mechanical Seal
- In-built Non Return Valve.